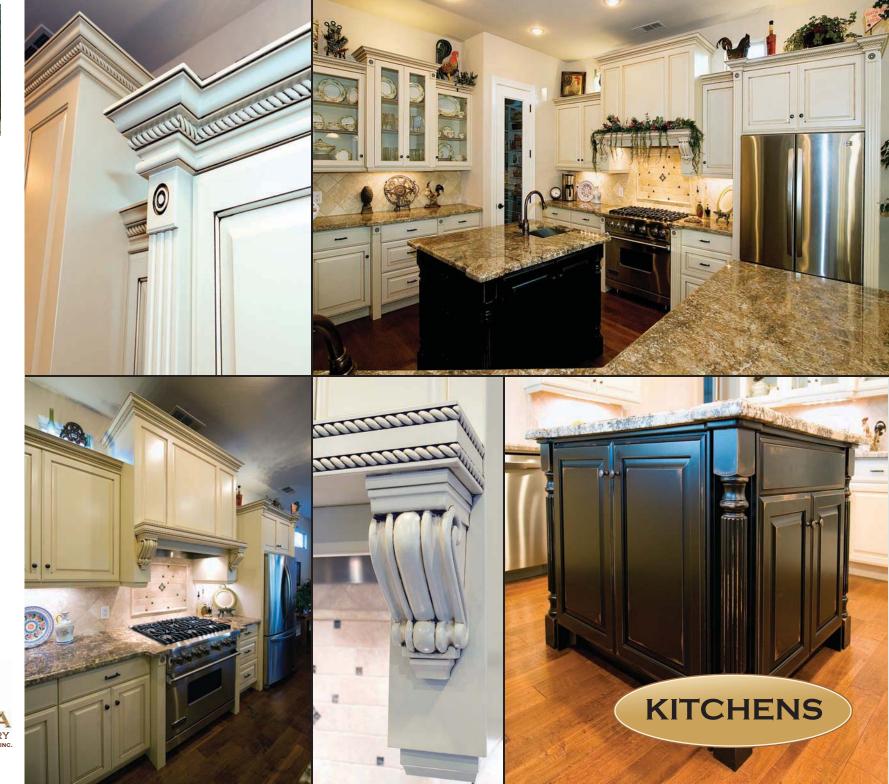

## FLEXIBILITY

THANK YOU FOR SELECTING
SEQUOIA CUSTOM CABINETRY
AS YOUR CABINET CHOICE.

DESIGNING A SPACE THAT IS RIGHT FOR YOU AND YOUR FAMILY CAN BE OVERWHELMING SO IF YOU ARE TIRED OF HEARING NO FROM OTHER CABINET SUPPLIERS, OUR FLEXIBILITY WILL EASE YOUR MIND. WE ADAPT TO YOU, OUR CUSTOMER, BY CREATING CABINETRY THAT IS UNIQUE TO YOUR LIFESTYLE.

SHARE YOUR DREAMS AND ALLOW US TO MAKE THEM YOUR REALITY.

SEQUOIAS

AVERAGE 275

FEET IN HEIGHT,

WITH TRUNKS

FROM 15 TO

35 FEET IN

DIAMETER,