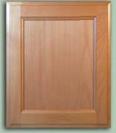

## WOOD DOOR SELECTION

**NORMANDIE** 

LAGUNA BEECH / BRAZIL NUT BEECH / AMERICAN WALNUT

MANHATTAN CHERRY / BRANDY **BLACK GLAZE** 

MAVERIC KNOTTY ALDER / APPLE BUTTER MOCHA GLAZE

DELAWARE CHERRY / GINGER **BLACK GLAZE** 

BEL AIR CHERRY / CAYENNE **BLACK GLAZE** 

SIFRRA CHERRY / BRAZIL NUT **DISTRESS / RUB THROUGH** 

ADOBE

BEECH / NATURAL ALDER / CREME / LIGHT BROWN GLAZE ALDER / GREENFIELD DISTRESS / RUB THROUGH

EXETER W/OE13 MOCHA GLAZE

**CRAFTSMAN KNOTTY ALDER / CARMEL** 

HAYES MAPLE / JAVA **BLACK GLAZE** 

REVERE ALDER / CAPPUCINO

ALDER / OCEAN BLUE LIGHT BROWN GLAZE MOCHA GLAZE / RUB THROUGH

**TUSCANY** ALDER / GREYSTONE **PEWTER GLAZE** 

EMERSON 109 CHERRY / GINGER

DURANGO CHERRY / RUSSET

PINNACLE BUTTERSCOTCH **LIGHT BROWN GLAZE** 

OROSI W/OE13 ALDER / MIDNIGHT **RUB THROUGH** 

RIGID THERMOFOIL

WILMINGTON ALDER / MERLOT **BLACK GLAZE** 

LEXINGTON RED OAK / GINGER