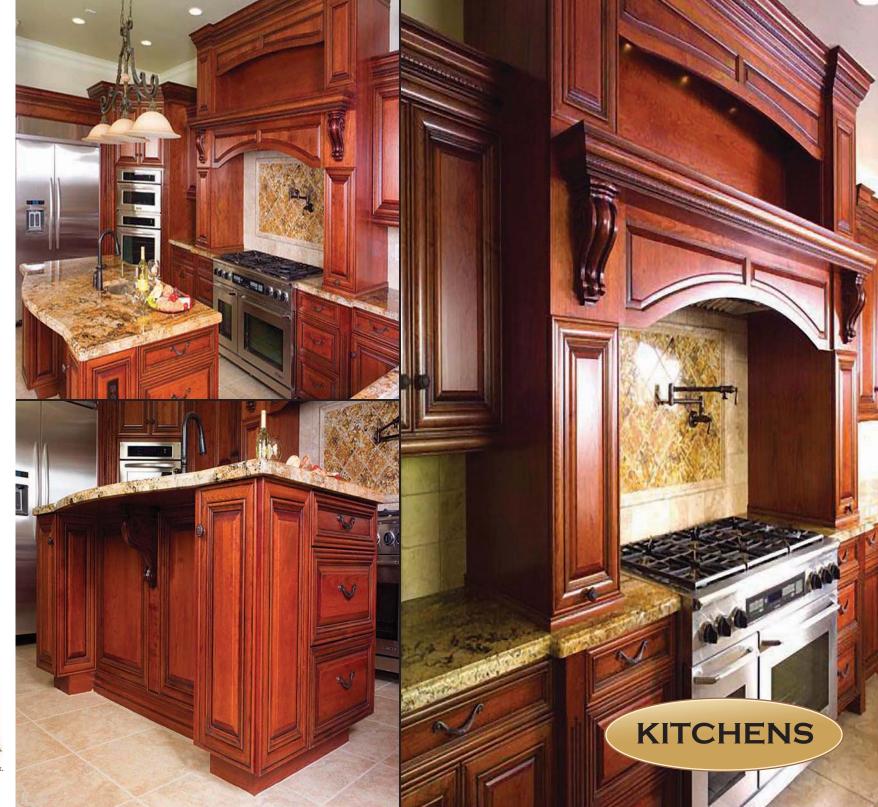

## WOOD DOOR SELECTION

**NORMANDIE** 

LAGUNA BEECH / BRAZIL NUT BEECH / AMERICAN WALNUT

MANHATTAN CHERRY / BRANDY **BLACK GLAZE** 

MAVERIC KNOTTY ALDER / APPLE BUTTER MOCHA GLAZE

DELAWARE CHERRY / GINGER **BLACK GLAZE** 

BEL AIR CHERRY / CAYENNE **BLACK GLAZE** 

SIFRRA CHERRY / BRAZIL NUT **DISTRESS / RUB THROUGH** 

ADOBE

BEECH / NATURAL ALDER / CREME / LIGHT BROWN GLAZE ALDER / GREENFIELD DISTRESS / RUB THROUGH

EXETER W/OE13 MOCHA GLAZE

**CRAFTSMAN KNOTTY ALDER / CARMEL** 

HAYES MAPLE / JAVA **BLACK GLAZE** 

REVERE ALDER / CAPPUCINO

ALDER / OCEAN BLUE LIGHT BROWN GLAZE MOCHA GLAZE / RUB THROUGH

**TUSCANY** ALDER / GREYSTONE **PEWTER GLAZE** 

EMERSON 109 CHERRY / GINGER

DURANGO CHERRY / RUSSET

PINNACLE BUTTERSCOTCH **LIGHT BROWN GLAZE** 

OROSI W/OE13 ALDER / MIDNIGHT **RUB THROUGH** 

RIGID THERMOFOIL

WILMINGTON ALDER / MERLOT **BLACK GLAZE** 

LEXINGTON RED OAK / GINGER

THIS IS A SAMPLE OF THE VARIETY OF STYLES AND OPTIONS AVAILABLE. SEE YOUR DEALER FOR A FULL SELECTION.

SELECTION

**DOORS** 

WHAT MAKES A HOME?
YOUR PERSONAL STYLE.

THE CHOICES OF COLORS,
DESIGNS, MOLDINGS AND
ACCESSORIES ARE LIMITLESS.