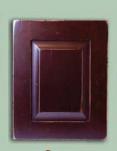

## WOOD DOOR SELECTION

**NORMANDIE** 

LAGUNA BEECH / BRAZIL NUT BEECH / AMERICAN WALNUT

MANHATTAN CHERRY / BRANDY **BLACK GLAZE** 

MAVERIC KNOTTY ALDER / APPLE BUTTER MOCHA GLAZE

DELAWARE CHERRY / GINGER **BLACK GLAZE** 

BEL AIR CHERRY / CAYENNE **BLACK GLAZE** 

SIFRRA CHERRY / BRAZIL NUT **DISTRESS / RUB THROUGH** 

ADOBE

BEECH / NATURAL ALDER / CREME / LIGHT BROWN GLAZE ALDER / GREENFIELD DISTRESS / RUB THROUGH

EXETER W/OE13 MOCHA GLAZE

**CRAFTSMAN KNOTTY ALDER / CARMEL** 

HAYES MAPLE / JAVA **BLACK GLAZE** 

REVERE ALDER / CAPPUCINO

ALDER / OCEAN BLUE LIGHT BROWN GLAZE MOCHA GLAZE / RUB THROUGH

**TUSCANY** ALDER / GREYSTONE **PEWTER GLAZE** 

EMERSON 109 CHERRY / GINGER

DURANGO CHERRY / RUSSET

PINNACLE BUTTERSCOTCH **LIGHT BROWN GLAZE** 

OROSI W/OE13 ALDER / MIDNIGHT **RUB THROUGH** 

RIGID THERMOFOIL

WILMINGTON ALDER / MERLOT **BLACK GLAZE** 

LEXINGTON RED OAK / GINGER