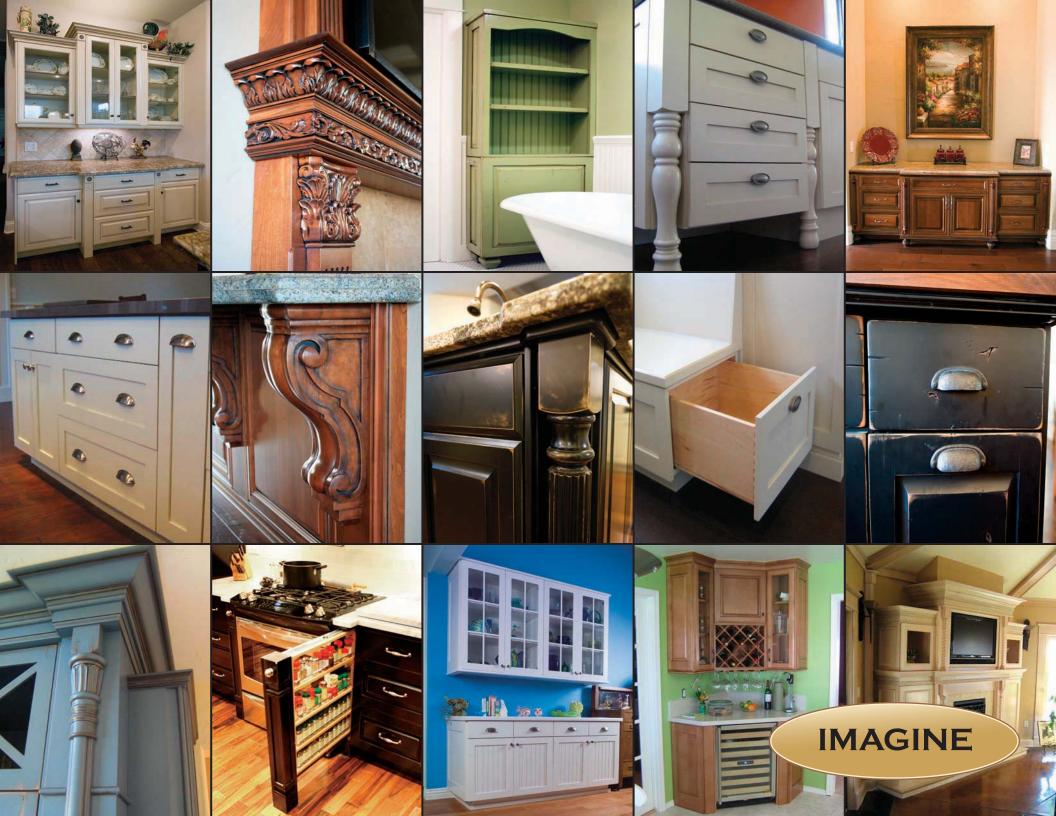

THIS IS A SAMPLE OF THE VARIETY OF STYLES AND OPTIONS AVAILABLE. SEE YOUR DEALER FOR A FULL SELECTION.

SELECTION

**DOORS** 

WHAT MAKES A HOME?
YOUR PERSONAL STYLE.

THE CHOICES OF COLORS,
DESIGNS, MOLDINGS AND
ACCESSORIES ARE LIMITLESS.

WITH SEQUOIA CUSTOM
CABINETRY, YOU CAN ACHIEVE
ANY DESIGN YOU WISH.

GIANT SEQUOIA **FORESTS WERE** MASSIVELY LOGGED IN THE MID-1800S UNTIL THE 1950s. LUMBER WAS MILLED AND **TRANSPORTED** FROM THE SIERRA NEVADA MOUNTAINS INTO THE LUMBER YARD IN SANGER, CA VIA "THE KINGS RIVER FLUME" WHICH **EXTENDED OVER** 60 MILES.