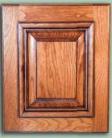

## WOOD DOOR SELECTION

**NORMANDIE** 

LAGUNA BEECH / BRAZIL NUT BEECH / AMERICAN WALNUT

MANHATTAN CHERRY / BRANDY **BLACK GLAZE** 

MAVERIC KNOTTY ALDER / APPLE BUTTER MOCHA GLAZE

DELAWARE CHERRY / GINGER **BLACK GLAZE** 

BEL AIR CHERRY / CAYENNE **BLACK GLAZE** 

SIFRRA CHERRY / BRAZIL NUT **DISTRESS / RUB THROUGH** 

ADOBE

BEECH / NATURAL ALDER / CREME / LIGHT BROWN GLAZE ALDER / GREENFIELD DISTRESS / RUB THROUGH

EXETER W/OE13 MOCHA GLAZE

**CRAFTSMAN KNOTTY ALDER / CARMEL** 

HAYES MAPLE / JAVA **BLACK GLAZE** 

REVERE ALDER / CAPPUCINO

ALDER / OCEAN BLUE LIGHT BROWN GLAZE MOCHA GLAZE / RUB THROUGH

**TUSCANY** ALDER / GREYSTONE **PEWTER GLAZE** 

EMERSON 109 CHERRY / GINGER

DURANGO CHERRY / RUSSET

PINNACLE BUTTERSCOTCH **LIGHT BROWN GLAZE** 

OROSI W/OE13 ALDER / MIDNIGHT **RUB THROUGH** 

RIGID THERMOFOIL

WILMINGTON ALDER / MERLOT **BLACK GLAZE** 

LEXINGTON RED OAK / GINGER