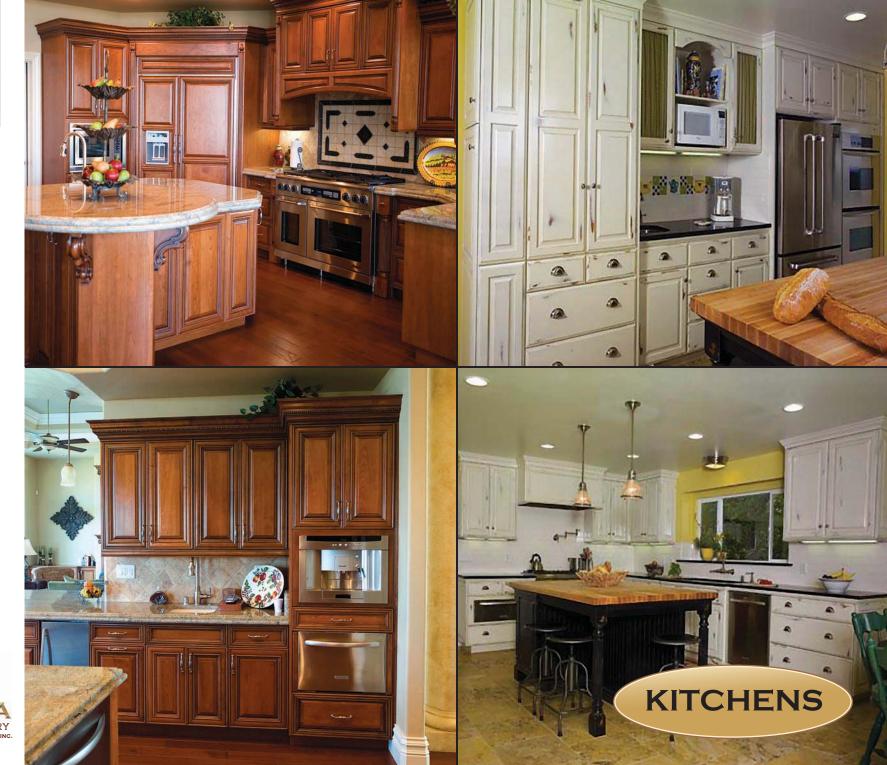

## WOOD DOOR SELECTION

**NORMANDIE** 

LAGUNA BEECH / BRAZIL NUT BEECH / AMERICAN WALNUT

MANHATTAN CHERRY / BRANDY **BLACK GLAZE** 

MAVERIC KNOTTY ALDER / APPLE BUTTER MOCHA GLAZE

DELAWARE CHERRY / GINGER **BLACK GLAZE** 

BEL AIR CHERRY / CAYENNE **BLACK GLAZE** 

SIFRRA CHERRY / BRAZIL NUT **DISTRESS / RUB THROUGH** 

ADOBE

BEECH / NATURAL ALDER / CREME / LIGHT BROWN GLAZE ALDER / GREENFIELD DISTRESS / RUB THROUGH

EXETER W/OE13 MOCHA GLAZE

**CRAFTSMAN KNOTTY ALDER / CARMEL** 

HAYES MAPLE / JAVA **BLACK GLAZE** 

REVERE ALDER / CAPPUCINO

ALDER / OCEAN BLUE LIGHT BROWN GLAZE MOCHA GLAZE / RUB THROUGH

**TUSCANY** ALDER / GREYSTONE **PEWTER GLAZE** 

EMERSON 109 CHERRY / GINGER

DURANGO CHERRY / RUSSET

PINNACLE BUTTERSCOTCH **LIGHT BROWN GLAZE** 

OROSI W/OE13 ALDER / MIDNIGHT **RUB THROUGH** 

RIGID THERMOFOIL

WILMINGTON ALDER / MERLOT **BLACK GLAZE** 

LEXINGTON RED OAK / GINGER

THIS IS A SAMPLE OF THE VARIETY OF STYLES AND OPTIONS AVAILABLE. SEE YOUR DEALER FOR A FULL SELECTION.

SELECTION

**DOORS** 

WHAT MAKES A HOME?
YOUR PERSONAL STYLE.

THE CHOICES OF COLORS,
DESIGNS, MOLDINGS AND
ACCESSORIES ARE LIMITLESS.