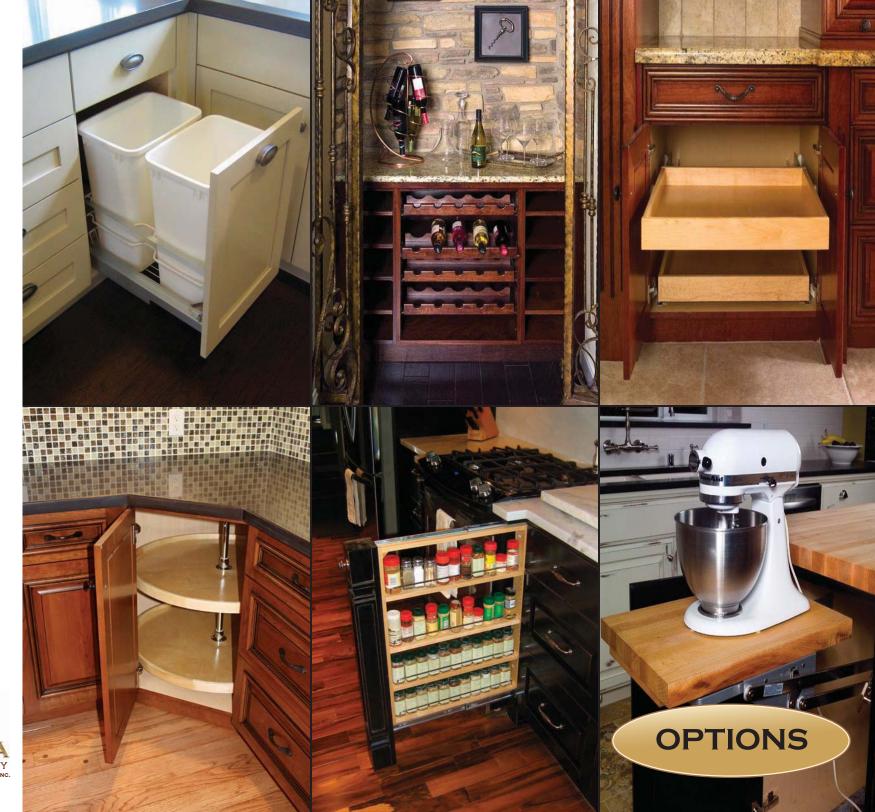

## FLEXIBILITY

THANK YOU FOR SELECTING
SEQUOIA CUSTOM CABINETRY
AS YOUR CABINET CHOICE.

DESIGNING A SPACE THAT IS RIGHT FOR YOU AND YOUR FAMILY CAN BE OVERWHELMING SO IF YOU ARE TIRED OF HEARING NO FROM OTHER CABINET SUPPLIERS, OUR FLEXIBILITY WILL EASE YOUR MIND. WE ADAPT TO YOU, OUR CUSTOMER, BY CREATING CABINETRY THAT IS UNIQUE TO YOUR LIFESTYLE.

SHARE YOUR DREAMS AND ALLOW US TO MAKE THEM YOUR REALITY.

SEQUOIAS

AVERAGE 275

FEET IN HEIGHT,

WITH TRUNKS

FROM 15 TO

35 FEET IN

DIAMETER,