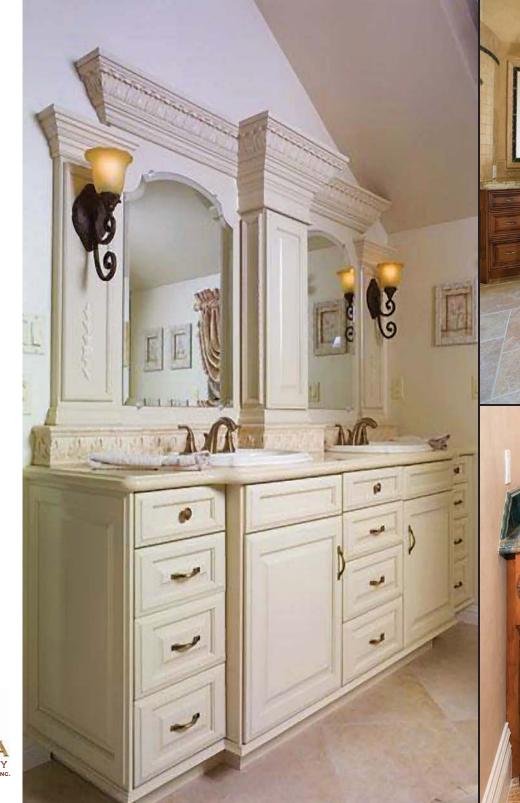

## FLEXIBILITY

THANK YOU FOR SELECTING
SEQUOIA CUSTOM CABINETRY
AS YOUR CABINET CHOICE.

DESIGNING A SPACE THAT IS RIGHT FOR YOU AND YOUR FAMILY CAN BE OVERWHELMING SO IF YOU ARE TIRED OF HEARING NO FROM OTHER CABINET SUPPLIERS, OUR FLEXIBILITY WILL EASE YOUR MIND. WE ADAPT TO YOU, OUR CUSTOMER, BY CREATING CABINETRY THAT IS UNIQUE TO YOUR LIFESTYLE.

SHARE YOUR DREAMS AND ALLOW US TO MAKE THEM YOUR REALITY.

SEQUOIAS

AVERAGE 275

FEET IN HEIGHT,

WITH TRUNKS

FROM 15 TO

35 FEET IN

DIAMETER,

WITH SEQUOIA CUSTOM
CABINETRY, YOU CAN ACHIEVE
ANY DESIGN YOU WISH.

GIANT SEQUOIA **FORESTS WERE** MASSIVELY LOGGED IN THE MID-1800S UNTIL THE 1950s. LUMBER WAS MILLED AND **TRANSPORTED** FROM THE SIERRA NEVADA MOUNTAINS INTO THE LUMBER YARD IN SANGER, CA VIA "THE KINGS RIVER FLUME" WHICH **EXTENDED OVER** 60 MILES.