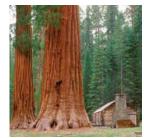

SEQUOIA CUSTOM CABINETRY.

THE GIANT
SEQUOIA
IS WORLDRENOWNED AS
THE LARGEST
AND OLDEST
LIVING THING
ON THE PLANET.
SOME ARE MORE
THAN THREE
THOUSAND
YEARS OLD.

SHARE YOUR DREAMS AND ALLOW US TO MAKE THEM YOUR REALITY.

SEQUOIAS

AVERAGE 275

FEET IN HEIGHT,

WITH TRUNKS

FROM 15 TO

35 FEET IN

DIAMETER,

THE TALLEST

ATTAINING

HEIGHTS OF

MORE THAN

350 FEET.

A GREAT VALUE IS SIMPLY THE BEST PRODUCT AT THE BEST PRICE.

WE START WITH THE FINEST
MATERIALS AVAILABLE AND
COMBINE HIGHLY SKILLED HAND
CRAFTSMANSHIP WITH MODERN,
STATE OF THE ART MACHINERY TO
PRODUCE A SUPERIOR CABINET AT
A FAIR PRICE.