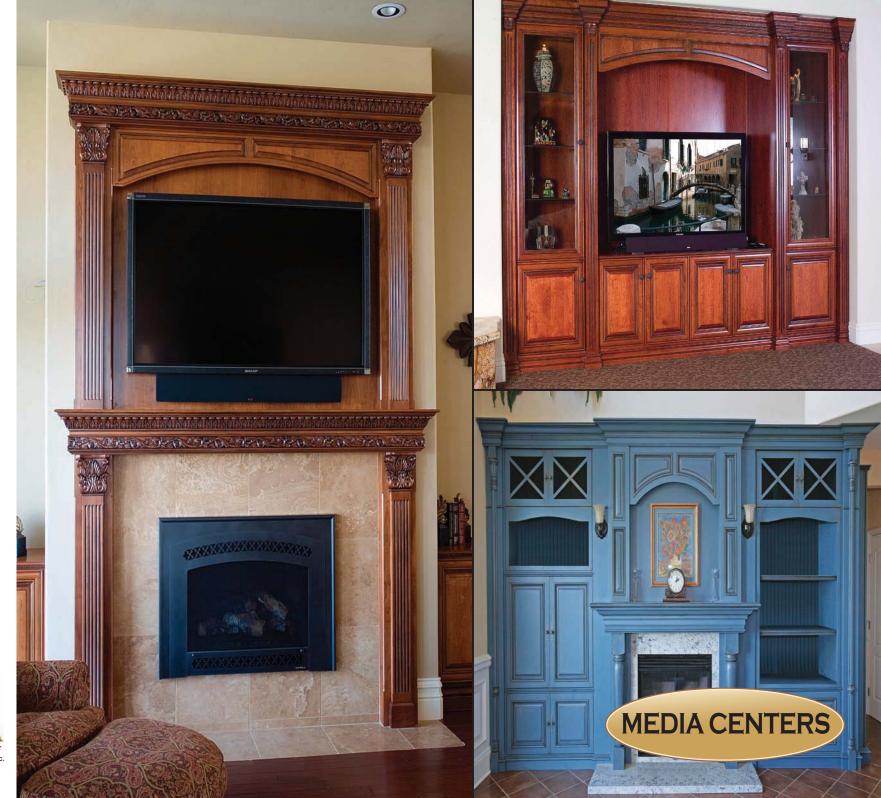

## FLEXIBILITY

THANK YOU FOR SELECTING
SEQUOIA CUSTOM CABINETRY
AS YOUR CABINET CHOICE.

DESIGNING A SPACE THAT IS RIGHT FOR YOU AND YOUR FAMILY CAN BE OVERWHELMING SO IF YOU ARE TIRED OF HEARING NO FROM OTHER CABINET SUPPLIERS, OUR FLEXIBILITY WILL EASE YOUR MIND. WE ADAPT TO YOU, OUR CUSTOMER, BY CREATING CABINETRY THAT IS UNIQUE TO YOUR LIFESTYLE.

SHARE YOUR DREAMS AND ALLOW US TO MAKE THEM YOUR REALITY.

SEQUOIAS

AVERAGE 275

FEET IN HEIGHT,

WITH TRUNKS

FROM 15 TO

35 FEET IN

DIAMETER,