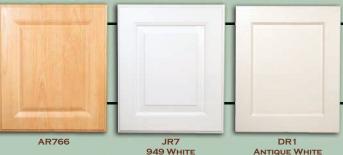

## WOOD DOOR SELECTION

**NORMANDIE** 

LAGUNA BEECH / BRAZIL NUT BEECH / AMERICAN WALNUT

MANHATTAN CHERRY / BRANDY **BLACK GLAZE** 

MAVERIC KNOTTY ALDER / APPLE BUTTER MOCHA GLAZE

DELAWARE CHERRY / GINGER **BLACK GLAZE** 

BEL AIR CHERRY / CAYENNE **BLACK GLAZE** 

SIFRRA CHERRY / BRAZIL NUT **DISTRESS / RUB THROUGH** 

ADOBE

BEECH / NATURAL ALDER / CREME / LIGHT BROWN GLAZE ALDER / GREENFIELD DISTRESS / RUB THROUGH

EXETER W/OE13 MOCHA GLAZE

**CRAFTSMAN KNOTTY ALDER / CARMEL** 

HAYES MAPLE / JAVA **BLACK GLAZE** 

REVERE ALDER / CAPPUCINO

ALDER / OCEAN BLUE LIGHT BROWN GLAZE MOCHA GLAZE / RUB THROUGH

**TUSCANY** ALDER / GREYSTONE **PEWTER GLAZE** 

EMERSON 109 CHERRY / GINGER

DURANGO CHERRY / RUSSET

PINNACLE BUTTERSCOTCH **LIGHT BROWN GLAZE** 

OROSI W/OE13 ALDER / MIDNIGHT **RUB THROUGH** 

RIGID THERMOFOIL

WILMINGTON ALDER / MERLOT **BLACK GLAZE** 

LEXINGTON RED OAK / GINGER

THIS IS A SAMPLE OF THE VARIETY OF STYLES AND OPTIONS AVAILABLE. SEE YOUR DEALER FOR A FULL SELECTION.

SELECTION

**DOORS** 

WHAT MAKES A HOME?
YOUR PERSONAL STYLE.

THE CHOICES OF COLORS,
DESIGNS, MOLDINGS AND
ACCESSORIES ARE LIMITLESS.