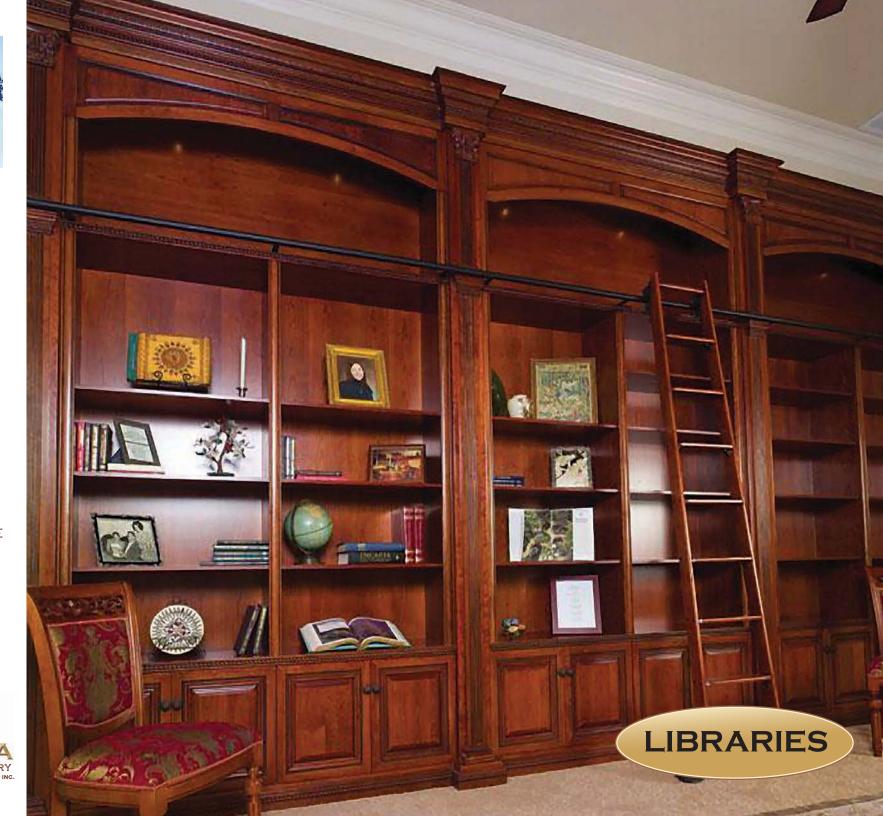

SEQUOIA CUSTOM CABINETRY IS BUILT TO SUSTAIN A LIFETIME OF USE.

WE USE THE BEST MATERIALS,
CONSTRUCT BY USING TIME TESTED
TECHNIQUES AND FINISH WITH
SOLVENT BASED STAINS AND
CATALYZED CONVERSION VARNISH
TOP COATS.

OUR RESULT IS A DURABLE LIFE LASTING PRODUCT.

SEQUOIAS ARE
FOUND IN THE
SIERRA NEVADA
MOUNTAINS OF
CALIFORNIA IN
66 GROVES THAT
RANGE FROM
6 TO 5,000
ACRES OF
TREES.

WE ARE HIGHLY SENSITIVE TO THE TIME LINE OF YOUR PROJECT.