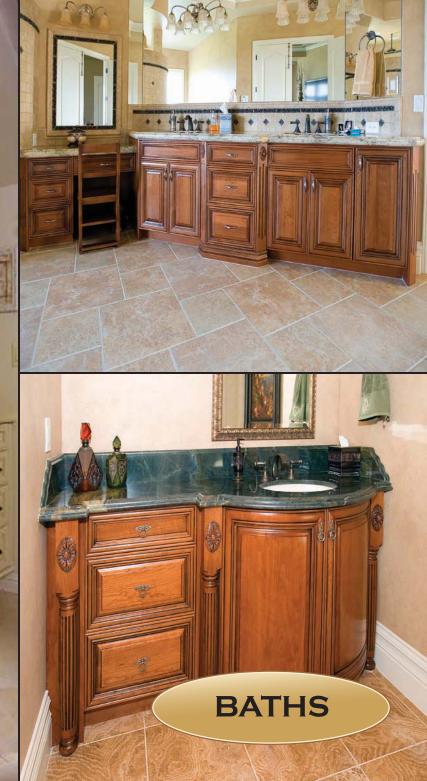

## WOOD DOOR SELECTION

**NORMANDIE** 

LAGUNA BEECH / BRAZIL NUT BEECH / AMERICAN WALNUT

MANHATTAN CHERRY / BRANDY **BLACK GLAZE** 

MAVERIC KNOTTY ALDER / APPLE BUTTER MOCHA GLAZE

DELAWARE CHERRY / GINGER **BLACK GLAZE** 

BEL AIR CHERRY / CAYENNE **BLACK GLAZE** 

SIFRRA CHERRY / BRAZIL NUT **DISTRESS / RUB THROUGH** 

ADOBE

BEECH / NATURAL ALDER / CREME / LIGHT BROWN GLAZE ALDER / GREENFIELD DISTRESS / RUB THROUGH

EXETER W/OE13 MOCHA GLAZE

**CRAFTSMAN KNOTTY ALDER / CARMEL** 

HAYES MAPLE / JAVA **BLACK GLAZE** 

REVERE ALDER / CAPPUCINO

ALDER / OCEAN BLUE LIGHT BROWN GLAZE MOCHA GLAZE / RUB THROUGH

**TUSCANY** ALDER / GREYSTONE **PEWTER GLAZE** 

EMERSON 109 CHERRY / GINGER

DURANGO CHERRY / RUSSET

PINNACLE BUTTERSCOTCH **LIGHT BROWN GLAZE** 

OROSI W/OE13 ALDER / MIDNIGHT **RUB THROUGH** 

RIGID THERMOFOIL

WILMINGTON ALDER / MERLOT **BLACK GLAZE** 

LEXINGTON RED OAK / GINGER

THIS IS A SAMPLE OF THE VARIETY OF STYLES AND OPTIONS AVAILABLE. SEE YOUR DEALER FOR A FULL SELECTION.

SELECTION

**DOORS** 

WHAT MAKES A HOME?
YOUR PERSONAL STYLE.

THE CHOICES OF COLORS,
DESIGNS, MOLDINGS AND
ACCESSORIES ARE LIMITLESS.